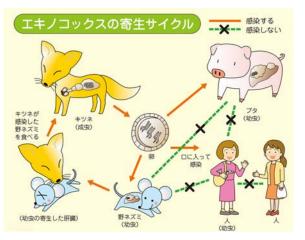

# どのように人に感染するの?

主にキツネと野ネズミに寄生してい エキノコックスは寄生虫の一種で、

①成虫はキツネの腸に寄生して卵を 産み、その卵がフンと一緒に排出さ

> この卵を食べると、野ネズミの体の ズミに寄生します。 中で卵がかえって幼虫となり野ネ 野ネズミが木の芽などと一緒に

②幼虫が寄生している野ネズミをキ ツネが食べるとキツネの腸の中で 幼虫が成虫になります。

て肝臓に寄生します。 うに体の中で卵がかえり幼虫となっ が人の体に入ると、野ネズミと同じよ も感染します。エキノコックスの卵 で生きています。しかし、キツネのフ ルを繰り返し、キツネと野ネズミの た野菜や山菜、沢水を口にすると人に ンを直接さわったり、フンに汚染され 「食べる」「食べられる」の関係の中 エキノコックスは①と②のサイク

ら人に感染することはありません。 人から人に感染したり、野ネズミか